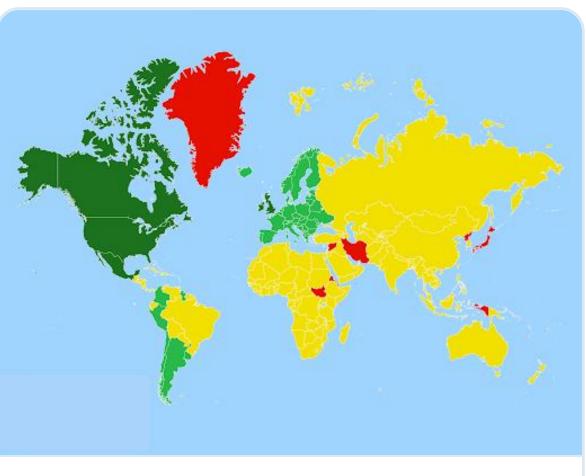

RoadTrack Wired

MicroTrack

- Verified to have coverage
  Should have coverage, untested

Might have coverage, untested