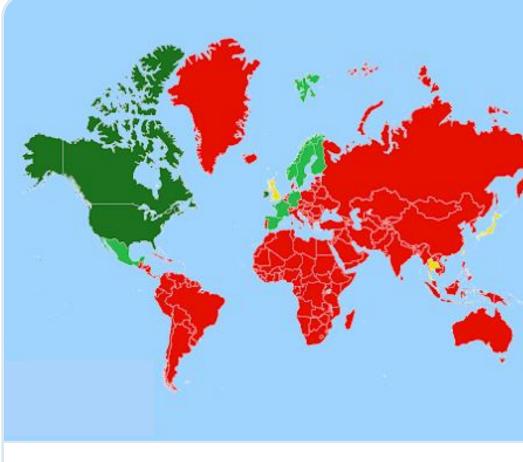

RoadTrack Wired

MicroTrack

- Verified to have coverage
  Should have coverage, untested

Might have coverage, untested