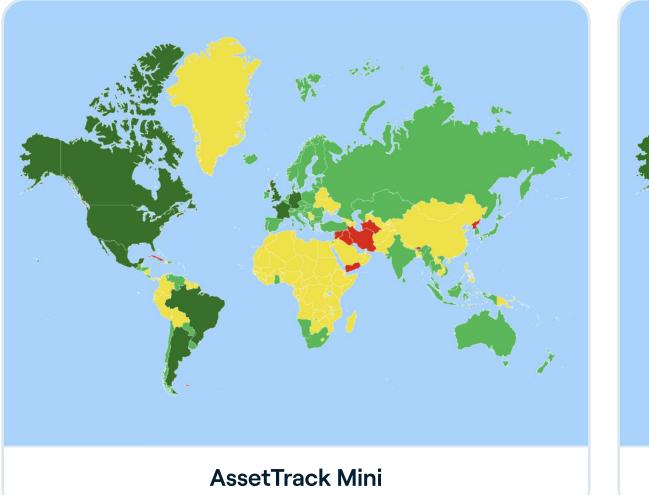

RoadTrack Wired

MicroTrack

- Verified to have coverage
  Should have coverage, untested

Might have coverage, untested