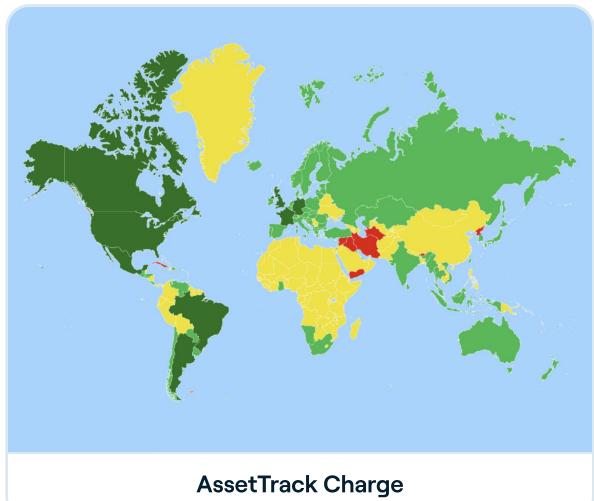

RoadTrack Wired

MicroTrack

- Verified to have coverage
  Should have coverage, untested

Might have coverage, untested