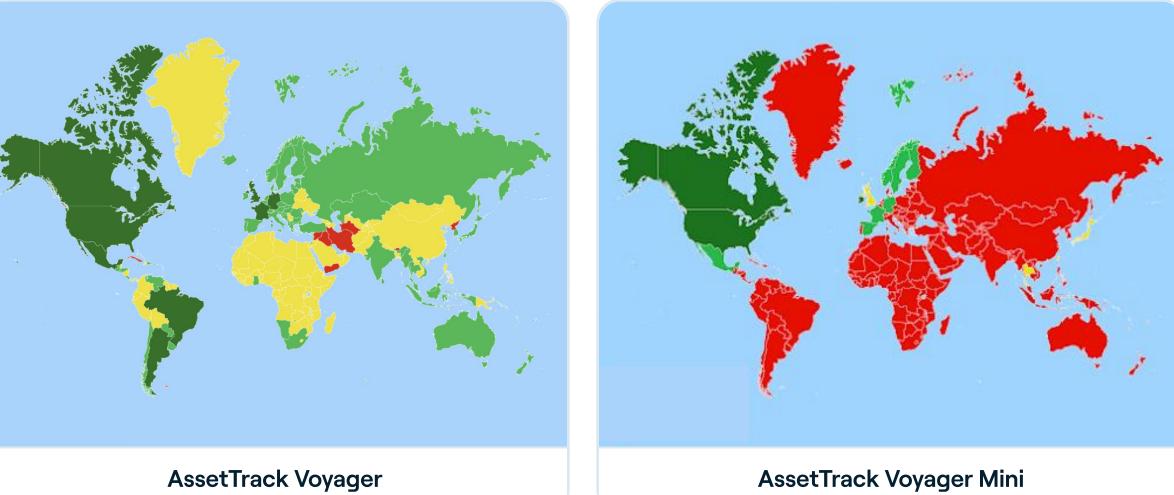

RoadTrack Wired

MicroTrack

- Verified to have coverage
  Should have coverage, untested

Might have coverage, untested