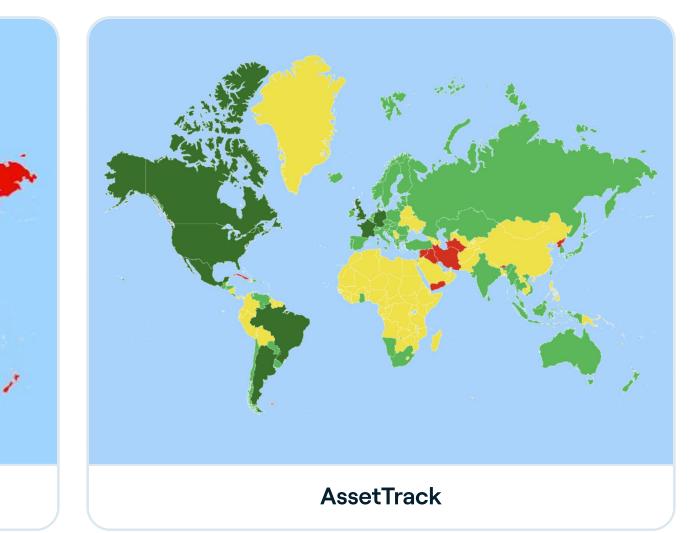

RoadTrack Wired

MicroTrack

- Verified to have coverage
  Should have coverage, untested

Might have coverage, untested