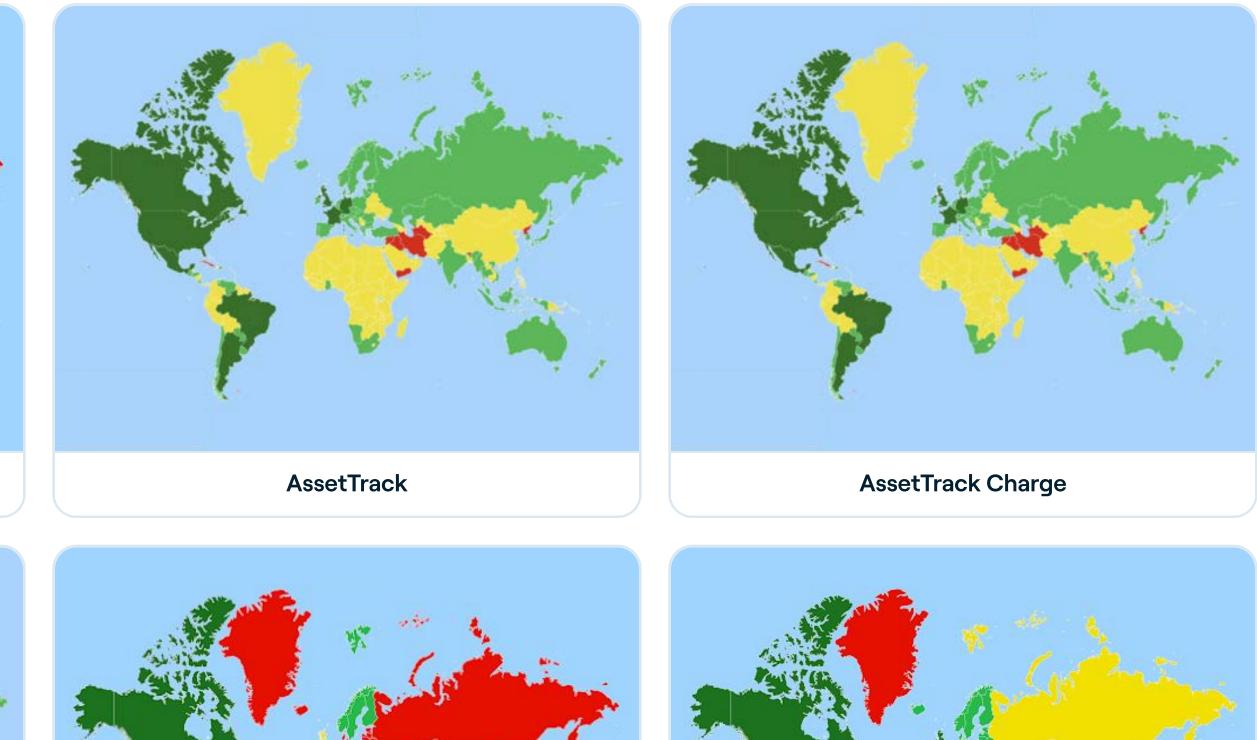

RoadTrack Wired

MicroTrack

AssetTrack Voyager

Verified to have coverage

- Should have coverage, untested

Might have coverage, untested No coverage