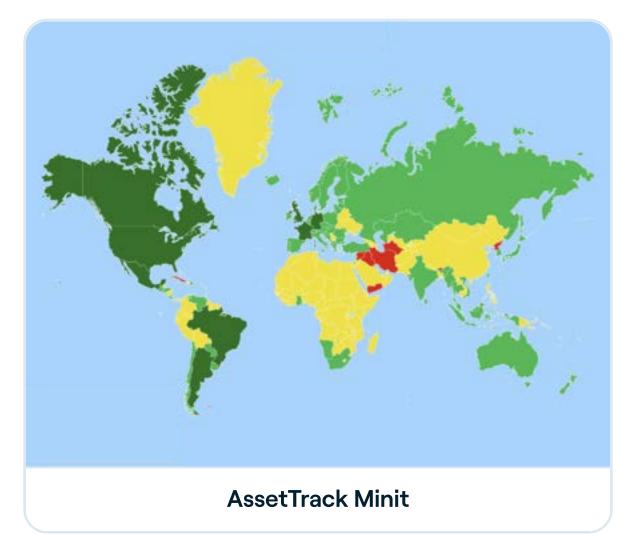

RoadTrack Wired

MicroTrack

AssetTrack Voyager

Verified to have coverage

- Should have coverage, untested

Might have coverage, untested No coverage