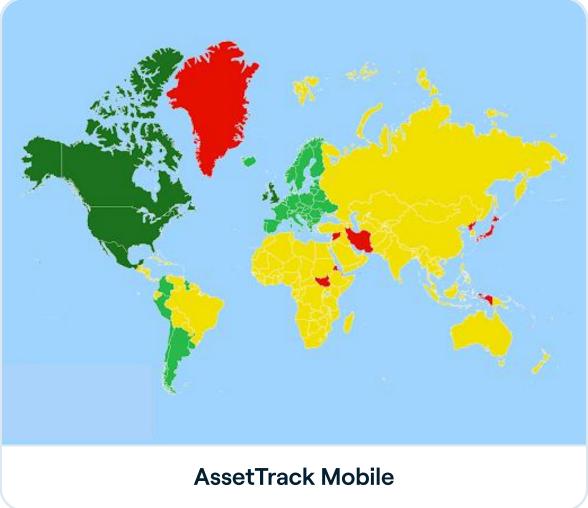

RoadTrack Wired

MicroTrack

AssetTrack Voyager

Verified to have coverage

- Should have coverage, untested

Might have coverage, untested No coverage